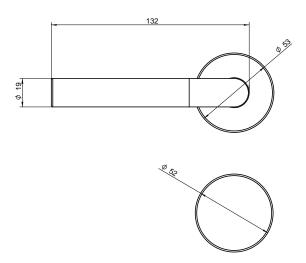

2. Cylinder cover plate

Rose diameter: 53 mm

Conformity with the CE, UKCA directives

1. Handle

| GENERAL SPECIFICATIONS |                                       |
|------------------------|---------------------------------------|
| CONCEPT                | DESCRIPTION                           |
| Installation           | See document IDAC Installation Manual |
| Weight                 | 379 g                                 |
| Material               | Stainless steel                       |

## **DIMENSIONS (mm)**

Finish